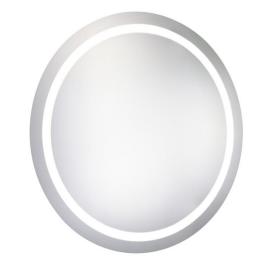

## **MRE22828**

W28" X H28" CRI 90 CCT (K) 4200K, 6400K, 3000K 437Lumens

**LED Mirror Light** 

| <b>Project</b> |  |
|----------------|--|
|                |  |
| Location       |  |

## PRODUCT DESCRIPTION

IP44 Rated LED Backlit Bathroom Wall Mirror, Highy polished silver mirror with all around illumination. Epoxy powder coated mild steel back box. LED Mirror Light is designed to provide 40, 000 hours of life.

## **SPECIFICATIONS:**

- Mirror Size: W28" X H28"
- Lamp power: 41.5W;
- Lumens:437 lm
- CRI  $\geq 0.9$ ;
- CCT: 4200K, 6400K, 3000K
- -Watts per color temperature:26W+13W+13W
- Dimming LED
- Electronic Driver: Input 110-120V, output DC 12V
- Defogger
- Luminaire Disconnect
- Changeable LED light strip
- Primary Material: SPCC+GLASS
- UL Approved