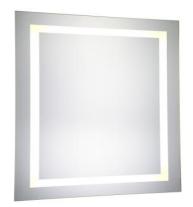

## **MRE13030**

W30" X H30" CRI 90 CCT (K) 4200K, 6400K, 3000K 611Lumens LED Mirror Light

| <b>Project</b> |  |
|----------------|--|
|                |  |
| Location       |  |

## PRODUCT DESCRIPTION

IP44 Rated LED Backlit Bathroom Wall Mirror, Highy polished silver mirror with 4 panel lights. Epoxy powder coated mild steel back box. LED Mirror Light is designed to provide 40, 000 hours of life.

## **SPECIFICATIONS:**

- Mirror Size: W30" X H30"
- Lamp power: 74W;
- Lumens: 611lm
- CRI  $\geq 0.9$ ;
- CCT: 4200K, 6400K, 3000K
- -Watts per color temperature: 37+18.5+18.5
- Dimming LED
- Electronic Driver: Input 110-120V, output DC 12V
- Defogger
- Luminaire Disconnect
- Changeable LED light strip
- Primary Material: SPCC+GLASS
- UL Approved