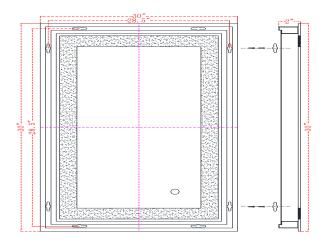

## **SPECIFICATIONS:**

- Mirror Size: W30" X H30"
- Lamp power: 74W;
- Lumens: 611lm
- CRI  $\geq 0.9$ ;
- CCT: 4200K, 6400K, 3000K
- -Watts per color temperature: 37+18.5+18.5
- Dimming LED
- Electronic Driver: Input 110-120V, output DC 12V
- Defogger
- Luminaire Disconnect
- Changeable LED light strip
- Primary Material: SPCC+GLASS
- UL Approved

## **INSTALLATION:**

- 1. Mount the chassis on the wall, the chassis can be horizontal and vertical hanging.
- 2. Install lamps
- 3. Wiring
- 4. Powder connection
- 5. Hang mirror on chassis

Size: W30" X H30"