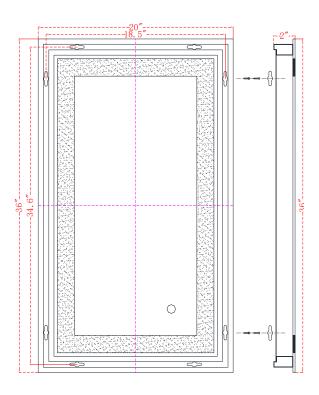

## **MRE12036**

W20" X H36" CRI 90 CCT (K) 4200K, 6400K, 3000K 578 Lumens LED Mirror Light

| <b>Project</b> |   |  |
|----------------|---|--|
|                | _ |  |
| Location       |   |  |

## **SPECIFICATIONS:**

- Mirror Size: W20" X H36"
- Lamp power: 54W;
- Lumens: 578lm
- CRI  $\geq 0.9$ ;
- CCT: 4200K, 6400K, 3000K
- -Watts per color temperature:34W+17W+17W
- Dimming LED
- Electronic Driver: Input 110-120V, output DC 12V
- Defogger
- Luminaire Disconnect
- Changeable LED light strip
- Primary Material: SPCC+GLASS
- UL Approved

## **INSTALLATION:**

- 1. Mount the chassis on the wall, the chassis can be horizontal and vertical hanging.
- 2. Install lamps
- 3. Wiring
- 4. Powder connection
- 5. Hang mirror on chassis

Size: W20" X H36"