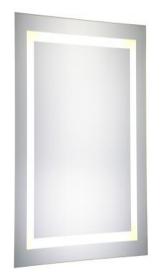

## **MRE12036**

W20" X H36" CRI 90 CCT (K) 4200K, 6400K, 3000K 578 Lumens LED Mirror Light

| <b>Project</b> |   |  |
|----------------|---|--|
|                | _ |  |
| Location       |   |  |

## PRODUCT DESCRIPTION

IP44 Rated LED Backlit Bathroom Wall Mirror, Highy polished silver mirror with 4 panel lights. Epoxy powder coated mild steel back box. LED Mirror Light is designed to provide 40, 000 hours of life.

## **SPECIFICATIONS:**

- Mirror Size: W20" X H36"
- Lamp power: 54W;
- Lumens: 578lm
- CRI  $\geq 0.9$ ;
- CCT: 4200K, 6400K, 3000K
- -Watts per color temperature:34W+17W+17W
- Dimming LED
- Electronic Driver: Input 110-120V, output DC 12V
- Defogger
- Luminaire Disconnect
- Changeable LED light strip
- Primary Material: SPCC+GLASS
- UL Approved