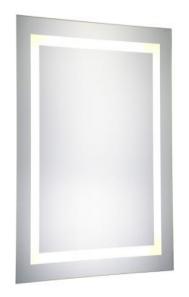

## **MRE12430**

W24" X H30" CRI 90 CCT (K) 4200K, 6400K, 3000K 540 Lumens LED Mirror Light

| <b>Project</b> |  |  |
|----------------|--|--|
|                |  |  |
| Location       |  |  |

## PRODUCT DESCRIPTION

IP44 Rated LED Backlit Bathroom Wall Mirror, Highy polished silver mirror with 4 panel lights. Epoxy powder coated mild steel back box. LED Mirror Light is designed to provide 40, 000 hours of life.