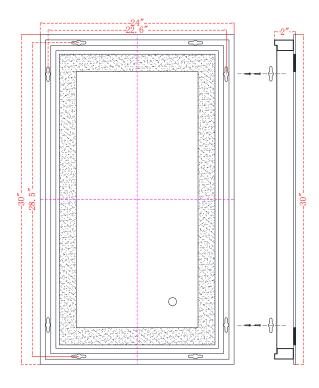

## **SPECIFICATIONS:**

- Mirror Size: W24" X H30"
- Lamp power: 51W;
- Lumens: 540lm
- CRI  $\geq 0.9$ ;
- CCT: 4200K, 6400K, 3000K
- -Watts per color temperature:31W+15.5W+15.5W
- Dimming LED
- Electronic Driver: Input 110-120V, output DC 12V
- Defogger
- Luminaire Disconnect
- Changeable LED light strip
- Primary Material: SPCC+GLASS
- UL Approved

## **INSTALLATION:**

- 1. Mount the chassis on the wall, the chassis can be horizontal and vertical hanging.
- 2. Install lamps
- 3. Wiring
- 4. Powder connection
- 5. Hang mirror on chassis

Size: W24" X H30"