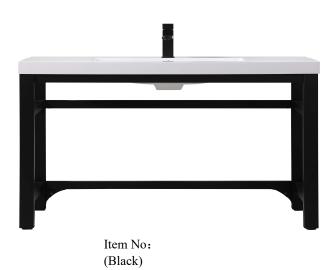

## Reya

60 inch single bathroom Metal Frame Vanity

| Dimensions                          |                    |
|-------------------------------------|--------------------|
| Overall dimensions                  | 60"L x 22"W x 32"H |
| Top thickness                       | 4"                 |
|                                     |                    |
| Specifications                      |                    |
| Base Finish                         | Black              |
| Top finish                          | White              |
| Base material                       | Metal              |
| Top material                        | Resin              |
| Sink included                       | yes                |
| sink material                       | Resin              |
| overflow hole                       | yes                |
| sink type                           | undermount         |
| Doors                               | no                 |
| number of doors                     | n/a                |
| Drawers                             | no                 |
| number of Functional drawers        | n/a                |
| soft close drawer glides            | n/a                |
| mounting location                   | n/a                |
| mounting bracket included           | no                 |
| backsplash included                 | no                 |
| drain assembly included             | no                 |
| faucet included                     | no                 |
| Compatible faucet installation type | widespread         |
| P-trap included                     | no                 |
| assembly required                   | no                 |
| installation required               | yes                |
| warranty                            | 1 year limited     |