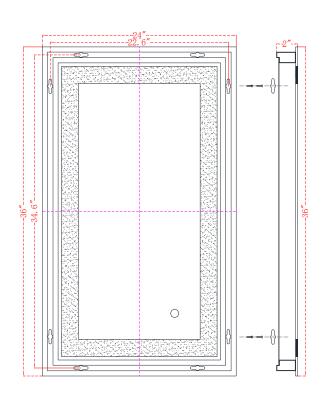

## SPECIFICATIONS:

- Mirror Size: W24" X H36"
- Lamp power: 74W;
- Lumens: 630lm
- CRI  $\geq 0.9$ ;
- CCT: 4200K, 6400K, 3000K
- -Watts per color temperature: 37W+18.5W+18.5W
- Dimming LED
- Electronic Driver: Input 110-120V, output DC 12V
- Defogger
- Luminaire Disconnect
- Changeable LED light strip
- Primary Material: SPCC+GLASS
- UL Approved

## **INSTALLATION:**

- 1. Mount the chassis on the wall, the chassis can be horizontal and vertical hanging.
- 2. Install lamps
- 3. Wiring
- 4. Powder connection
- 5. Hang mirror on chassis

Size: W24" X H36"