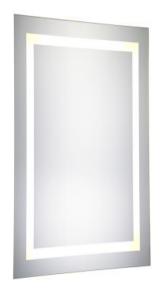

## **MRE12436**

W24" X H36" CRI 90 CCT (K) 4200K, 6400K, 3000K 630 Lumens LED Mirror Light

| <b>Project</b> |  |  |
|----------------|--|--|
|                |  |  |
| Location       |  |  |

## PRODUCT DESCRIPTION

IP44 Rated LED Backlit Bathroom Wall Mirror, Highy polished silver mirror with 4 panel lights. Epoxy powder coated mild steel back box. LED Mirror Light is designed to provide 40, 000 hours of life.

## SPECIFICATIONS:

- Mirror Size: W24" X H36"
- Lamp power: 74W;
- Lumens: 630lm
- CRI  $\geq 0.9$ ;
- CCT: 4200K, 6400K, 3000K
- -Watts per color temperature: 37W+18.5W+18.5W
- Dimming LED
- Electronic Driver: Input 110-120V, output DC 12V
- Defogger
- Luminaire Disconnect
- Changeable LED light strip
- Primary Material: SPCC+GLASS
- UL Approved