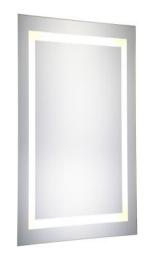

## **MRE12030**

W20" X H30" CRI 90 CCT (K) 4200K, 6400K, 3000K 485 Lumens LED Mirror Light

| <b>Project</b> |  |
|----------------|--|
|                |  |
| Location       |  |

## PRODUCT DESCRIPTION

IP44 Rated LED Backlit Bathroom Wall Mirror, Highy polished silver mirror with 4 panel lights. Epoxy powder coated mild steel back box. LED Mirror Light is designed to provide 40, 000 hours of life.

## **SPECIFICATIONS:**

- Mirror Size: W20" X H30"
- Lamp power: 40.4W;
- Lumens: 485lm
- CRI  $\geq 0.9$ ;
- CCT: 4200K, 6400K, 3000K
- Watts per color temperature :28W+14W+14W
- Dimming LED
- Electronic Driver: Input 110-120V, output DC 12V
- Defogger
- Luminaire Disconnect
- Changeable LED light strip
- Primary Material: SPCC+GLASS
- UL Approved