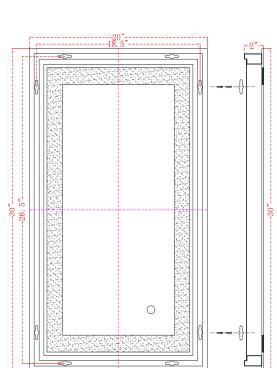

## **SPECIFICATIONS:**

- Mirror Size: W20" X H30"
- Lamp power: 40.4W;
- Lumens: 485lm
- CRI  $\geq 0.9$ ;
- CCT: 4200K, 6400K, 3000K
- Watts per color temperature :28W+14W+14W
- Dimming LED
- Electronic Driver: Input 110-120V, output DC 12V
- Defogger
- Luminaire Disconnect
- Changeable LED light strip
- Primary Material: SPCC+GLASS
- UL Approved

## **INSTALLATION:**

- 1. Mount the chassis on the wall, the chassis can be horizontal and vertical hanging.
- 2. Install lamps
- 3. Wiring
- 4. Powder connection
- 5. Hang mirror on chassis

Size: W20" X H30"